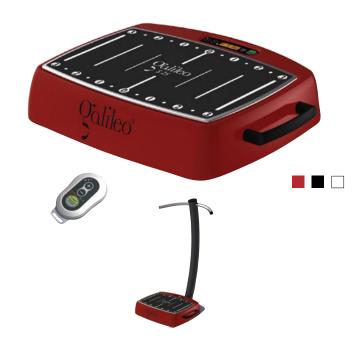

## Muscle training in the smallest of spaces.

The entry level model of the Galileo S25 enables you to get your daily session of muscle training to increase your power in a small space. Specially developed silent technology reduces the running noise of Galileo devices to a minimum.

Galileo S 25 helps you to get your daily muscle training in to increase your performance using minimum space. Specially developed Silent-Technology minimizes the mechanical noise of the Galileo device. Includes a remote control to switch the device on and off and easily adjust the frequency during training.

| TECHNICAL DATA         |                                                              |
|------------------------|--------------------------------------------------------------|
| Type number            | 9N0508     0   black, 9N0508     02 white, 9N0508     05 red |
| Classification         | Home                                                         |
| Medical product        | No                                                           |
| Certificate            | CE                                                           |
| Holding possibility    | Optional                                                     |
| Ext. Control panel     | No                                                           |
| Integr. Control panel  | Yes                                                          |
| Remote control         | Yes                                                          |
| Frequency (from/to)    | 1030 Hz                                                      |
| Amplitude (from/to)    | 0+/-3,4 mm                                                   |
| Max. Acceleration      | 12.3 g                                                       |
| Stroke                 | 6.8 mm                                                       |
| Footplate (I/w)        | 21.5 x 14 in                                                 |
| Dimensions (I/w/h)     | 27 x 19 x 5 in                                               |
| Total weight           | 68 lbs                                                       |
| Max. Load              | 264 lbs                                                      |
| Smart Coaching         | Optional                                                     |
| Wobble function        | Optional                                                     |
| Option and accessories | U Handle, T Handle, Wobble remote control                    |