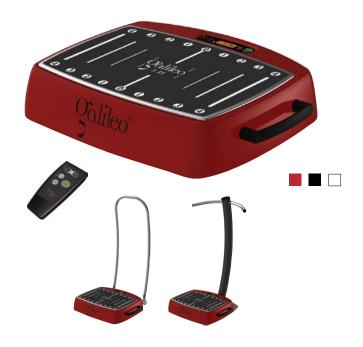

## Variety of functions for ambitious users.

Galileo® S 35 includes additional Galileo® Smart Coaching as well as higher Amplitude and frequency range compared to Galileo® S 25.

The Galileo S 35 with its extended frequency range is ideal for the advanced home user for increasing performance, muscle function and blood flow. Includes Wobble and Smart Coaching functions guaranteeing the highest functionality and efficiency. The silent technology reduces noise of the device to a minimum.

| TECHNICAL DATA         |                                                              |
|------------------------|--------------------------------------------------------------|
| Type number            | 9N0508 2   0   black, 9N0508 2   02 white, 9N0508 2   05 red |
| Classification         | Home                                                         |
| Medical product        | No                                                           |
| Certificate            | CE                                                           |
| Holding possibility    | Optional                                                     |
| Ext. Control panel     | No                                                           |
| Integr. Control panel  | Yes                                                          |
| Remote control         | Yes                                                          |
| Frequency (from/to)    | 533 Hz                                                       |
| Amplitude (from/to)    | 0+/-4,7 mm                                                   |
| Max. Acceleration      | 20.6 g                                                       |
| Stroke                 | 9.4 mm                                                       |
| Footplate (I/w)        | 21.5 x 14 in                                                 |
| Dimensions (I/w/h)     | 27 x 19 x 5 in                                               |
| Total weight           | 68 lbs                                                       |
| Max. Load              | 309 lbs                                                      |
| Smart Coaching         | Yes                                                          |
| Wobble function        | Yes                                                          |
| Option and accessories | U Handle, T Handle, Galileo Training App                     |