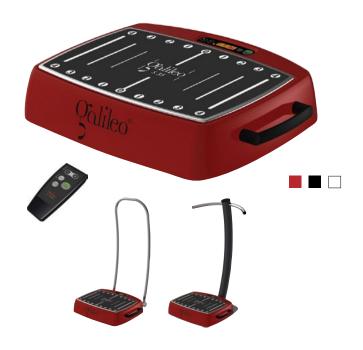

| TECHNICAL DATA         |                                                              |
|------------------------|--------------------------------------------------------------|
| Type number            | 9N0508 2   0   black, 9N0508 2   02 white, 9N0508 2   05 red |
| Classification         | Home                                                         |
| Medical product        | No                                                           |
| Certificate            | CE                                                           |
| Holding possibility    | Optional                                                     |
| Ext. Control panel     | No                                                           |
| Integr. Control panel  | Yes                                                          |
| Remote control         | Yes                                                          |
| Frequency (from/to)    | 533 Hz                                                       |
| Amplitude (from/to)    | 0+/-4,7 mm                                                   |
| Max. Acceleration      | 20.6 g                                                       |
| Stroke                 | 9.4 mm                                                       |
| Footplate (I/w)        | 21.5 x 14 in                                                 |
| Dimensions (I/w/h)     | 27 x 19 x 5 in                                               |
| Total weight           | 68 lbs                                                       |
| Max. Load              | 309 lbs                                                      |
| Smart Coaching         | Yes                                                          |
| Wobble function        | Yes                                                          |
| Option and accessories | U Handle, T Handle                                           |