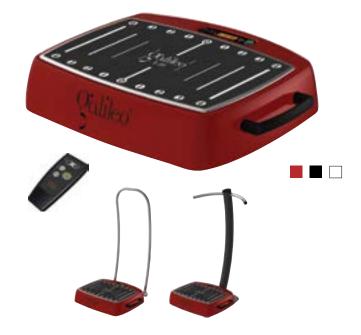

## Variety of functions for ambitious users.

Galileo® S 35 includes additional Galileo® Smart Coaching as well as higher Amplitude and frequency range compared to Galileo® S 25.

The Galileo S 35 with its extended frequency range is ideal for the advanced home user for increasing performance, muscle function and blood flow. Includes Wobble and Smart Coaching functions guaranteeing the highest functionality and efficiency. The silent technology reduces noise of the device to a minimum.

| TECHNICAL DATA         |                                                          |
|------------------------|----------------------------------------------------------|
| Type number            | 9N0508 21 01 black, 9N0508 21 02 white, 9N0508 21 05 red |
| Classification         | Home                                                     |
| Medical product        | No                                                       |
| Certificate            | CE                                                       |
| Holding possibility    | Optional                                                 |
| Ext. Control panel     | No                                                       |
| Integr. Control panel  | Yes                                                      |
| Remote control         | Yes                                                      |
| Frequency (from/to)    | 533 Hz                                                   |
| Amplitude (from/to)    | 0+/-4,7 mm                                               |
| Max. Acceleration      | 20.6 g                                                   |
| Stroke                 | 9.4 mm                                                   |
| Footplate (I/w)        | 21.5 x 14 in                                             |
| Dimensions (l/w/h)     | 27 x 19 x 5 in                                           |
| Total weight           | 68 lbs                                                   |
| Max. Load              | 309 lbs                                                  |
| Smart Coaching         | Yes                                                      |
| Wobble function        | Yes                                                      |
| Option and accessories | U Handle, T Handle                                       |