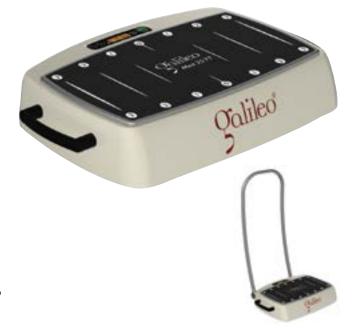

## For mobile use in therapeutic fields.

Small, compact - flexible.

Galileo Med 25 TT is the smallest member of the medical device series supporting frequencies from 5Hz upwards. Due to its compact design it is especially suitable for the treatment of patients in a commercial environment such as physiotherapy and rehabilitation. The combination of the user-friendly side handles and low weight requirement make the Galileo Med 25 TT very flexible. Includes a wobble remote control to switch the device on and off and also to easily adjust the frequency during the therapy. The optional hand rail provides security for patients prone to falling. If required, the system can be retrofitted with a TiltTable system for patients who are unable to stand.

| TECHNICAL DATA         |                               |
|------------------------|-------------------------------|
| Type number            | 9N0508 51 02                  |
| Classification         | Professional                  |
| Medical product        | Yes                           |
| Certificate            | CE0123                        |
| Holding possibility    | Optional                      |
| Ext. Control panel     | No                            |
| Integr. Control panel  | Yes                           |
| Remote control         | Yes                           |
| Frequency (from/to)    | 533 Hz                        |
| Amplitude (from/to)    | 0+/-3.4 mm                    |
| Max. Acceleration      | 12.3 g                        |
| Stroke                 | 6.8 mm                        |
| Footplate (I/w)        | 21.5 x 14 in                  |
| Dimensions (I/w/h)     | 27" x 19" x 5"                |
| Total weight           | 68 lbs.                       |
| Max. Load              | 265 lbs                       |
| Smart Coaching         | No                            |
| Wobble function        | Yes                           |
| Option and accessories | T-Handrail, U-Shaped Handrail |
|                        |                               |