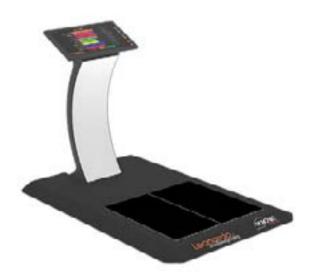

## Leonardo Mechanograph® Kiosk Bundle

System for application in fitness gyms directly by the end user without need for additional personell. The Kiosk Bundle includes in addition to the Leonardo Mechanograph GRFP PRO force plates a 23" touchpanel controller and an RFID reader.

Including Leonardo Mechanography v4.4 Kiosk software with the intuitive user interface allowing even end users to use the software without the need for additional personell.

Without additional personel, the customer can generate himself comprehensive information about various aspects of his own fitness-level and personal development. Based on these results his training goals and training intensity can be adapted and optimized.