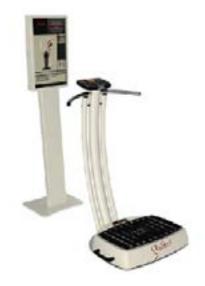

## Bundle: Galileo® Med Fit Extreme Sensor & Galileo® Med PT

## The high-end package for effective workout of the entire body.

After individual instruction the user can train independently following the complete training procedure on a large-sized display in real time. The control is made via the intuitive user navigation of the Galileo® Med Fit Sensor control panel on the hand rail.

The innovative features Galileo® Wobble, Galileo® Smart Coaching and Galileo® Smart Sense allow users to use Galileo's vibration technology even more effectively than before.

Contact us for your personalized service, training and pricing.