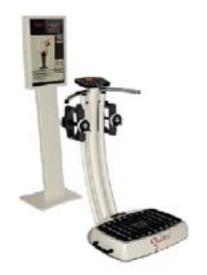

## The high-end package for effective workout of the entire body

After individual instruction the user can train independently following the complete training procedure on a large-sized display in real time. The control is made via the intuitive user navigation of the Galileo Med Fit Chip control panel on the hand rail.

The innovative features Galileo® Wobble, Galileo® Smart Coaching and Galileo® Smart Sense allow users to use Galileo's vibration technology even more effectively than before.

Contact us for your personalized service, training and pricing.