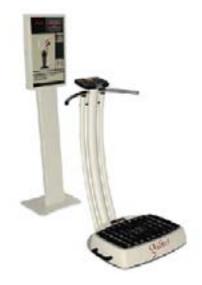

## Bundle: Galileo® Med Fit Sensor & Galileo® Med PT

## The high-end package for fitness, wellness and sports

After individual instruction the user can train independently following the complete training procedure on a large-sized display in real time. The control is made via the intuitive user navigation of the Galileo® Med Fit Sensor control panel on the hand rail.

The innovative features Galileo® Wobble, Galileo® Smart Coaching and Galileo® Smart Sense allow users to use Galileo's vibration technology even more effectively than before.

Contact us for your personalized service, training and pricing.