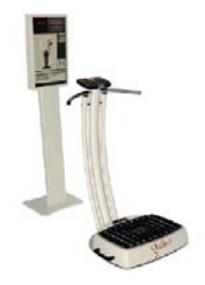

## Bundle: Galileo® Med L Chip & Galileo® Med PT

## The high-end package for fitness, wellness and sports

After individual instruction the user can train independently following the complete training procedure on a large-sized display in real time. The control is made via the intuitive user navigation of the Galileo® Med Fit Chip control panel on the hand rail.

The innovative features Galileo® Wobble, Galileo® Smart Coaching and Galileo® Smart Sense allow users to use Galileo's vibration technology even more effectively than before.

Contact us for your personalized service, training and pricing.