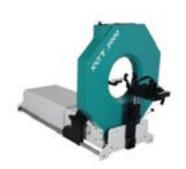

## Diagnostic Bundle: XCT 3000 + Leonardo Mechanograph

"The pQCT complete Bone & Muscle Assessment Bundle: xCT 3000 Peripheral quantitative computed tomograph (pQCT) for the measurement at femur, radius or tibia. Evaluation of volumetric bone density, bone geometry and muscle parameter at the forearm, upper or lower leg with pQCT in combination with Leonardo Mechanograph GRFP STD + bench + Grip Force Sensor for muscle performance assessment for quick and easy to apply assessment of muscle function based on highly reprodicible every-day movements like for example Grip Force, Jumping, Hopping, Chair-Rise and Balance."