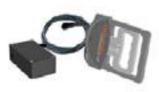

## Diagnostic Bundle: XCT 3000 + Leonardo Mechanograph

"The pQCT complete Bone & Muscle Assessment Bundle: xCT 3000 Peripheral quantitative computed tomograph (pQCT) for the measurement at femur, radius or tibia. Evaluation of volumetric bone density, bone geometry and muscle parameter at the forearm, upper or lower leg with pQCT in combination with Leonardo Mechanograph GRFP STD + bench + Grip Force Sensor for muscle performance assessment for quick and easy to apply assessment of muscle function based on highly reprodicible every-day movements like for example Grip Force, Jumping, Hopping, Chair-Rise and Balance."