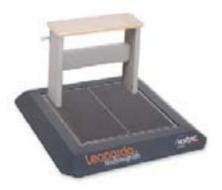

## Diagnostic Bundle: XCT 3000 + Leonardo Mechanograph

"The pQCT complete Bone & Muscle Assessment Bundle: xCT 3000 Peripheral quantitative computed tomograph (pQCT) for the measurement at femur, radius or tibia. Evaluation of volumetric bone density, bone geometry and muscle parameter at the forearm, upper or lower leg with pQCT in combination with Leonardo Mechanograph GRFP STD + bench + Grip Force Sensor for muscle performance assessment for quick and easy to apply assessment of muscle function based on highly reprodicible every-day movements like for example Grip Force, Jumping, Hopping, Chair-Rise and Balance."