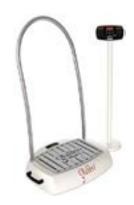

## Therapy Bundle: XCT 3000 + Leonardo Mechanograph + Galileo Med L Sensor

The pQCT complete Bone & Muscle Assessment Bundle:xCT 3000 Peripheral quantitative computed tomograph (pQCT) for the measurement at femur, radius or tibia. Evaluation of volumetric bone density, bone geometry and muscle parameter at the forearm, upper or lower leg with pQCT in combination with Leonardo Mechanograph GRFP STD + bench + Grip Force Sensor for muscle performance assessment for quick and easy to apply assessment of muscle function based on highly reprodicible every-day movements like for example Grip Force, Jumping, Hopping, Chair-Rise and Balance and additional Galileo Med L Sensor therapy device for neuro-muscular Mechano-Stimulation Therapy.