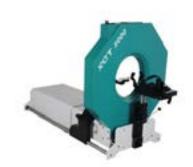

## Therapy Bundle: XCT 3000 + Leonardo Mechanograph + Galileo Med L Sensor

The pQCT complete Bone & Muscle Assessment Bundle:xCT 3000 Peripheral quantitative computed tomograph (pQCT) for the measurement at femur, radius or tibia. Evaluation of volumetric bone density, bone geometry and muscle parameter at the forearm, upper or lower leg with pQCT in combination with Leonardo Mechanograph GRFP STD + bench + Grip Force Sensor for muscle performance assessment for quick and easy to apply assessment of muscle function based on highly reprodicible every-day movements like for example Grip Force, Jumping, Hopping, Chair-Rise and Balance and additional Galileo Med L Sensor therapy device for neuro-muscular Mechano-Stimulation Therapy.