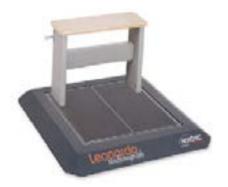

## Therapy Bundle: XCT 3000 + Leonardo Mechanograph + Galileo Med L Sensor

The pQCT complete Bone & Muscle Assessment Bundle:xCT 3000 Peripheral quantitative computed tomograph (pQCT) for the measurement at femur, radius or tibia. Evaluation of volumetric bone density, bone geometry and muscle parameter at the forearm, upper or lower leg with pQCT in combination with Leonardo Mechanograph GRFP STD + bench + Grip Force Sensor for muscle performance assessment for quick and easy to apply assessment of muscle function based on highly reprodicible every-day movements like for example Grip Force, Jumping, Hopping, Chair-Rise and Balance and additional Galileo Med L Sensor therapy device for neuro-muscular Mechano-Stimulation Therapy.