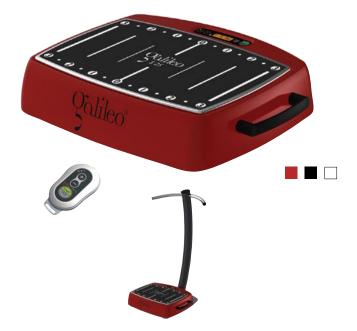

## Muscle training in the smallest of spaces.

The entry level model of the Galileo S25 enables you to get your daily session of muscle training to increase your power in a small space. Specially developed silent technology reduces the running noise of Galileo devices to a minimum.

Galileo S 25 helps you to get your daily muscle training in to increase your performance using minimum space. Specially developed Silent-Technology minimizes the mechanical noise of the Galileo device. Includes a remote control to switch the device on and off and easily adjust the frequency during training.

| TECHNICAL DATA         |                                                          |
|------------------------|----------------------------------------------------------|
| Type number            | 9N0508    0  black, 9N0508    02 white, 9N0508    05 red |
| Classification         | Home                                                     |
| Medical product        | No                                                       |
| Certificate            | CE                                                       |
| Holding possibility    | Optional                                                 |
| Ext. Control panel     | No                                                       |
| Integr. Control panel  | Yes                                                      |
| Remote control         | Yes                                                      |
| Frequency (from/to)    | 1030 Hz                                                  |
| Amplitude (from/to)    | 0+/-3,4 mm                                               |
| Max. Acceleration      | 12.3 g                                                   |
| Stroke                 | 6,8 mm                                                   |
| Footplate (I/w)        | 21.5 x 14 in                                             |
| Dimensions (l/w/h)     | 27 x 19 x 5 in                                           |
| Total weight           | 68 lbs                                                   |
| Max. Load              | 264 lbs                                                  |
| Smart Coaching         | Optional                                                 |
| Wobble function        | Optional                                                 |
| Option and accessories | U Handle, T Handle, Wobble remote control                |